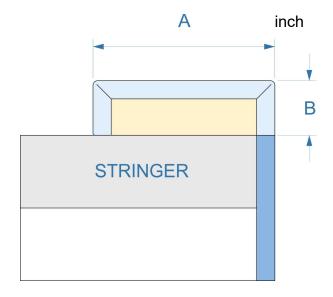

## VSC1 Stringer Cap, detached from wall

Update dimensions, *if* custom

inch

- 1. A is the stringer top width. A = 2-1/2" unless requested otherwise.
- 2. B is the stringer thickness. B = 3/4" unless requested otherwise.
- 3. Use separate order sheets for nosings with different dimensions.