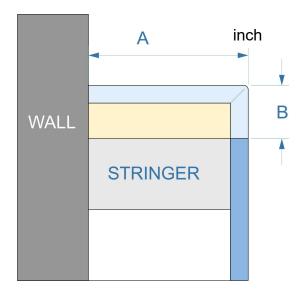

## VSC2 Stringer Cap, attached to wall

Update dimensions, *if* custom

inch

- 1. A is the stringer top width. A = 2-1/2" unless requested otherwise.
- 2. B is the stringer thickness. B = 3/4" unless requested otherwise.
- 3. Use separate order sheets for nosings with different dimensions.