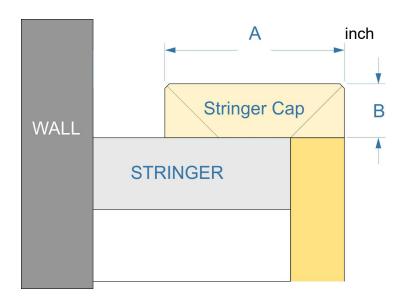

## WSC1 Stringer Cap, Detached from Wall

Update dimensions, *if* required

inch

- 1. A is the stringer cap width. A = 2-1/2" unless requested otherwise.
- 2. B is the stringer cap thickness. B = material thickness unless requested otherwise.
- 3. Use separate order sheets for stringer caps with different dimensions.