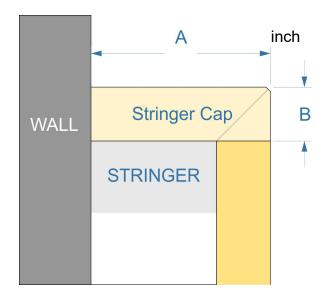

## WSC2 Stringer Cap, Attached to Wall

Update dimensions, *if* required

inch

- 1. A is the stringer cap width. A = 2-1/2" unless requested otherwise.
- 2. B is the stringer cap thickness. B = material thickness unless requested otherwise.
- 3. Use separate order sheets for stringer caps with different dimensions.