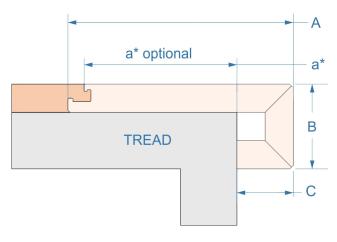

## **Bull Nose Stair Nosing, Flush Mounted, LNC/LNCR**

LNC, Standard

## Update dimensions, if custom

- 1. A is the nosing top width. A = 4" unless requested otherwise.
- 2. **a\*** is the restricted width measured from the visible top surface of the adjacent plank to the tread edge. This is an optional dimension *only* required if the nosing has to fit the already installed adjacent plank. Either **A** or **a\*** but not both must be provided.
- 3. **B** is the face (drop) size. **B = 1-1/2"** unless requested otherwise.
- 4. C is the return depth. C = 1" unless requested otherwise.
- 5. Use separate order sheets for different nosing profiles.