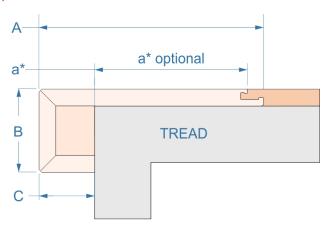

## LNCR, Reinforced for 8 mm (5/16") laminate and under

## Update dimensions, if custom

- 1. A is the nosing top width. A = 4" unless requested otherwise.
- 2. **a\*** is the restricted width measured from the visible top surface of the adjacent plank to the tread edge. This is an optional dimension *only* required if the nosing has to fit the already installed adjacent plank. Either **A** or **a\*** but not both must be provided.
- 3. **B** is the face (drop) size. **B = 1-1/2"** unless requested otherwise.
- 4. C is the return depth. C = 1" unless requested otherwise.
- 5. Use separate order sheets for different nosing profiles.