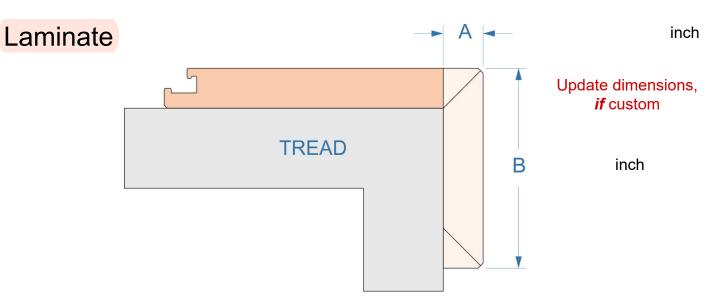

- 1. A is the nosing thickness. A = material thickness unless requested otherwise.
- 2. **B** is the nosing face (drop) size. **B = 2-1/2**" unless requested otherwise.
- 3. Use separate order sheets for nosings with different dimensions.