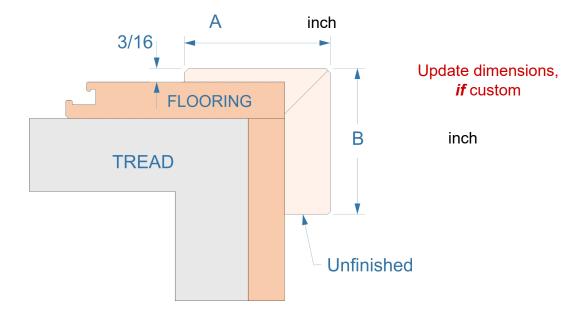

## Laminate

- 1. A is the nosing top. A = 2" unless requested otherwise.
- 2. **B** is the nosing face (drop) size. **B = 2"** unless requested otherwise.
- 3. Use separate order sheets for nosings with different dimensions.