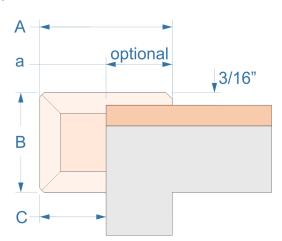

## Update dimensions, if custom

- 1. A is the nosing top width. A = 2" unless requested otherwise.
- 2. a is an optional dimension. Either A or a but not both must be provided.
- 3. **B** is the face (drop) size. **B = 1-1/2"** unless requested otherwise.
- 4. **C** is the return depth. **C** = **1"** unless requested otherwise. If **C** = **Material thickness**, the nosing will be L-shaped, with finished bottom edge.
- 5. Use separate order sheets for different nosing profiles.