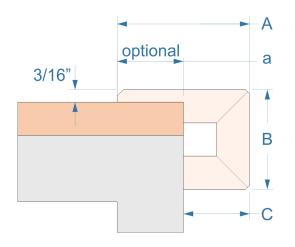

## Update dimensions, if custom

- 1. A is the nosing top width. A = 2" unless requested otherwise.
- 2. a is an optional dimension. Either A or a but not both must be provided.
- 3. **B** is the face (drop) size. **B = 1-1/2"** unless requested otherwise.
- 4. **C** is the return depth. **C** = **1"** unless requested otherwise. If **C** = **Material thickness**, the nosing will be L-shaped, with finished bottom edge.
- 5. Use separate order sheets for different nosing profiles.