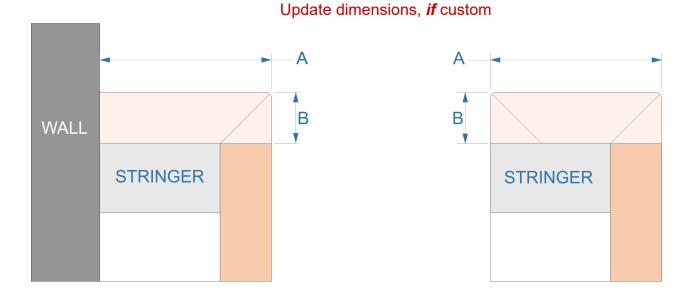

Stringer Caps, Attached to or Detached from Wall LSCA, LSCD

Laminate Attached to wall, LSCA

Detached from wall, LSCD

- 1. A is the stringer cap width. A = 2-1/2" unless requested otherwise.
- 2. **B** is the stringer cap thickness. **B = material thickness** unless requested otherwise.
- 3. Use separate order sheets for different stringer cap profiles.