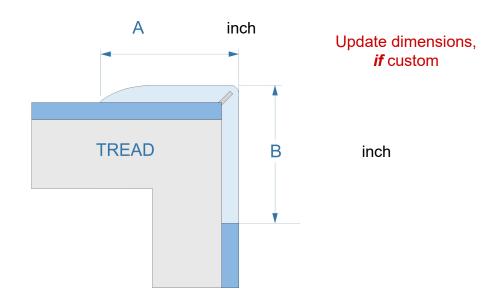

## L-shaped Nosing, Overlap VNAO

## Vinyl, click

- 1. **A** is the nosing top width. **A = 2"** unless requested otherwise.
- 2. **B** is the face (drop) size. **B = 2"** unless requested otherwise.
- 3. Use separate order sheets for different nosing profiles.