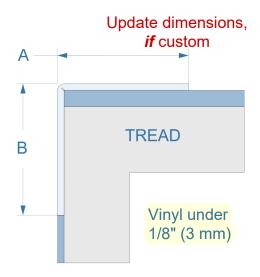

## L-shaped Nosing, Overlap VNAO

## Vinyl, glue-down

- 1. **A** is the nosing top width. **A = 2"** unless requested otherwise.
- 2. **B** is the face (drop) size. **B = 2"** unless requested otherwise.
- 3. Use separate order sheets for different nosing profiles.