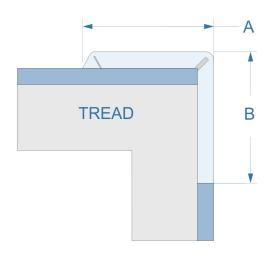

## L-shaped Nosing, Overlap VNAO

## Vinyl, glue-down

- 1. **A** is the nosing top width. **A = 2"** unless requested otherwise.
- 2. **B** is the face (drop) size. **B = 2"** unless requested otherwise.
- 3. Use separate order sheets for different nosing profiles.