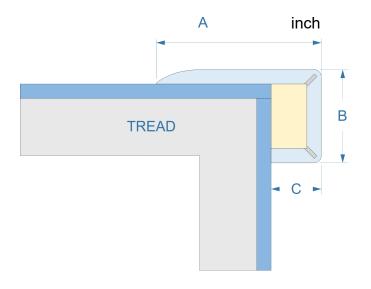

## Vinyl, click

Update dimensions, *if* custom

- 1. **A** is the top width. **A = 3"** is standard. Update **A** if required.
- 2. **B** is the face (drop) size. **B** = 1-1/2" is standard. Update **B** if required.
- 3. **C** is the return depth. **C** = 1" standard. Update **C** if required.
- 4. Use separate order forms for different nosing profiles.