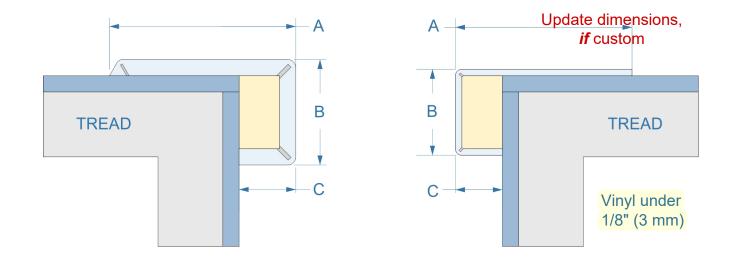

## Vinyl, glue-down

1. A is the top width. A = 3" is standard. Update A if required.

- 2. **B** is the face (drop) size. **B** = 1-1/2" is standard. Update **B** if required.
- 3. C is the return depth. C = 1" standard. Update C if required.
- 4. Use separate order forms for different nosing profiles.