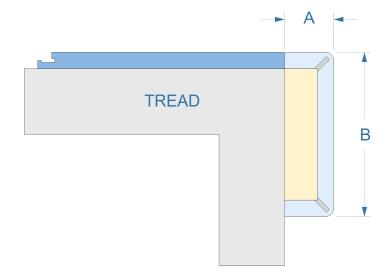

## Vinyl, click

inch

Update dimensions, *if* custom

- 1. **A** is the nosing thickness. **A = 3/4"** unless requested otherwise.
- 2. **B** is the face (drop) size. **B = 2-1/2"** unless requested otherwise.
- 3. Use separate order sheets for nosings with different dimensions.