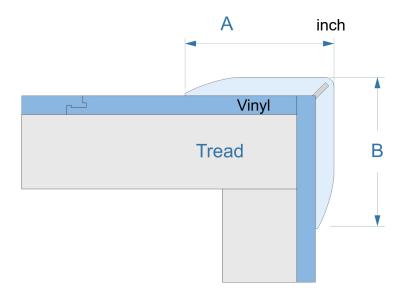

## Corner Nosing, Overlap, Large VNEL

## Vinyl, click

Update dimensions, *if* custom

- 1. **A** is the nosing top width. **A = 2"** unless requested otherwise.
- 2. **B** is the face (drop) size. **B = 2"** unless requested otherwise.
- 3. Use separate order sheets for nosings with different dimensions.