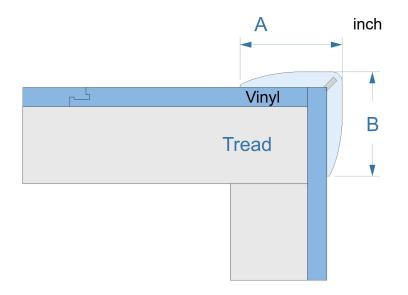

## Corner Nosing, Overlap, Small VNES

## Vinyl, click

Update dimensions, *if* custom

- 1. **A** is the nosing top width. **A = 1-1/4"** unless requested otherwise.
- 2. **B** is the face (drop) size. **B = 1-1/4"** unless requested otherwise.
- 3. Use separate order forms for different nosing profiles.