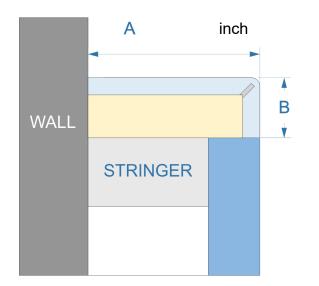

## Vinyl, click

- 1. A is the stringer top width. A = 2-1/2" unless requested otherwise.
- 2. **B** is the stringer thickness. **B** = 3/4" unless requested otherwise.
- 3. Use separate order sheets for nosings with different dimensions.