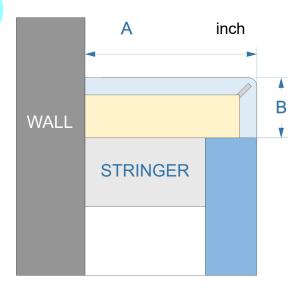

## Stringer Caps, Attached to Wall VSCA

## Vinyl, glue-down

Update dimensions, *if* custom

- 1. **A** is the stringer top width. **A = 2-1/2"** unless requested otherwise.
- 2. **B** is the stringer thickness. **B = 3/4"** unless requested otherwise.
- 3. Use separate order sheets for nosings with different dimensions.