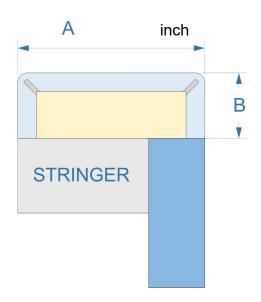

## Stringer Caps, Detached from Wall VSCD

## Vinyl, click

Update dimensions, *if* custom

- 1. **A** is the stringer top width. **A = 2-1/2"** unless requested otherwise.
- 2. **B** is the stringer thickness. **B = 3/4"** unless requested otherwise.
- 3. Use separate order sheets for nosings with different dimensions.