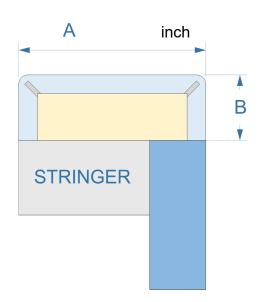

## Vinyl, glue-down

Update dimensions, *if* custom

- 1. **A** is the stringer top width. **A = 2-1/2"** unless requested otherwise.
- 2. **B** is the stringer thickness. **B = 3/4"** unless requested otherwise.
- 3. Use separate order sheets for nosings with different dimensions.