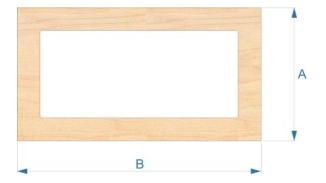

## Vent Cover Installation Templates for all types of Sayer's vent covers

Outside measurements of the templates match the outside measurements of vent covers. Templates are made of 12 mm (1/2") birch plywood.

Templates are available in 4 vent cover sizes and can also be custom made for any vent size.

| Installation Templates                                | SKU to order | Α,"   | В,"    |
|-------------------------------------------------------|--------------|-------|--------|
| Installation Template for 3"x10" frameless vent cover | T310I        | 4     | 11     |
| Installation Template for 3"x12" frameless vent cover | T312I        | 4     | 13     |
| Installation Template for 4"x10" frameless vent cover | T410I        | 5     | 11     |
| Installation Template for 4"x12" frameless vent cover | T412I        | 5     | 13     |
| Installation Template for 3"x10" framed vent cover    | T310FI       | 6-1/4 | 13-1/4 |
| Installation Template for 3"x12" framed vent cover    | T312FI       | 6-1/4 | 15-1/4 |
| Installation Template for 4"x10" framed vent cover    | T410FI       | 7-1/4 | 13-1/4 |
| Installation Template for 4"x12" framed vent cover    | T412FI       | 7-1/4 | 15-1/4 |