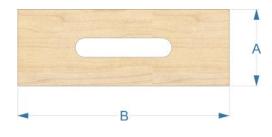

## Vent Cover Installation Templates for all types of Sayer's vent covers

Outside measurements of the templates match the outside measurements of vent covers. Templates are made of 12 mm (1/2") birch plywood.

Templates are available in 4 vent cover sizes and can also be custom made for any vent size.

| Installation Templates                                | SKU to order | Α,"   | В,"    |
|-------------------------------------------------------|--------------|-------|--------|
| Installation Template for 3"x10" frameless vent cover | T310I        | 4     | 11     |
| Installation Template for 3"x12" frameless vent cover | T312I        | 4     | 13     |
| Installation Template for 4"x10" frameless vent cover | T410I        | 5     | 11     |
| Installation Template for 4"x12" frameless vent cover | T412I        | 5     | 13     |
| Installation Template for 3"x10" framed vent cover    | T310FI       | 6-1/4 | 13-1/4 |
| Installation Template for 3"x12" framed vent cover    | T312FI       | 6-1/4 | 15-1/4 |
| Installation Template for 4"x10" framed vent cover    | T410FI       | 7-1/4 | 13-1/4 |
| Installation Template for 4"x12" framed vent cover    | T412FI       | 7-1/4 | 15-1/4 |