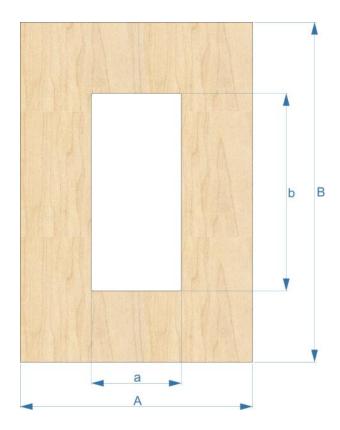

## Vent Cover Routing Templates for all types of Sayer's vent covers

Inside measurements of the routing templates match the measurements of flooring cutouts made for flush mounted vent covers.

Routing templates are made of 12 mm or 18 mm (1/2" or 3/4") birch plywood.

Templates are available in 4 vent cover sizes and can also be custom made for any vent cover size.

| Routing Templates                                | SKU to order | Α," | В," | a,"  | b,"   |
|--------------------------------------------------|--------------|-----|-----|------|-------|
| Routing Template for 3"x10" frameless vent cover | T310R        | 12  | 19  | 4.04 | 11.04 |
| Routing Template for 3"x12" frameless vent cover | T312R        | 12  | 21  | 4.04 | 13.04 |
| Routing Template for 4"x10" frameless vent cover | T410R        | 13  | 19  | 5.04 | 11.04 |
| Routing Template for 4"x12" frameless vent cover | T412R        | 13  | 21  | 5.04 | 13.04 |
| Routing Template for 3"x10" framed vent cover    | T310FR       | 12  | 19  | 6.29 | 13.29 |
| Routing Template for 3"x12" framed vent cover    | T312FR       | 12  | 21  | 6.29 | 15.29 |
| Routing Template for 4"x10" framed vent cover    | T410FR       | 13  | 19  | 7.29 | 13.29 |
| Routing Template for 4"x12" framed vent cover    | T412FR       | 13  | 21  | 7.29 | 15.29 |